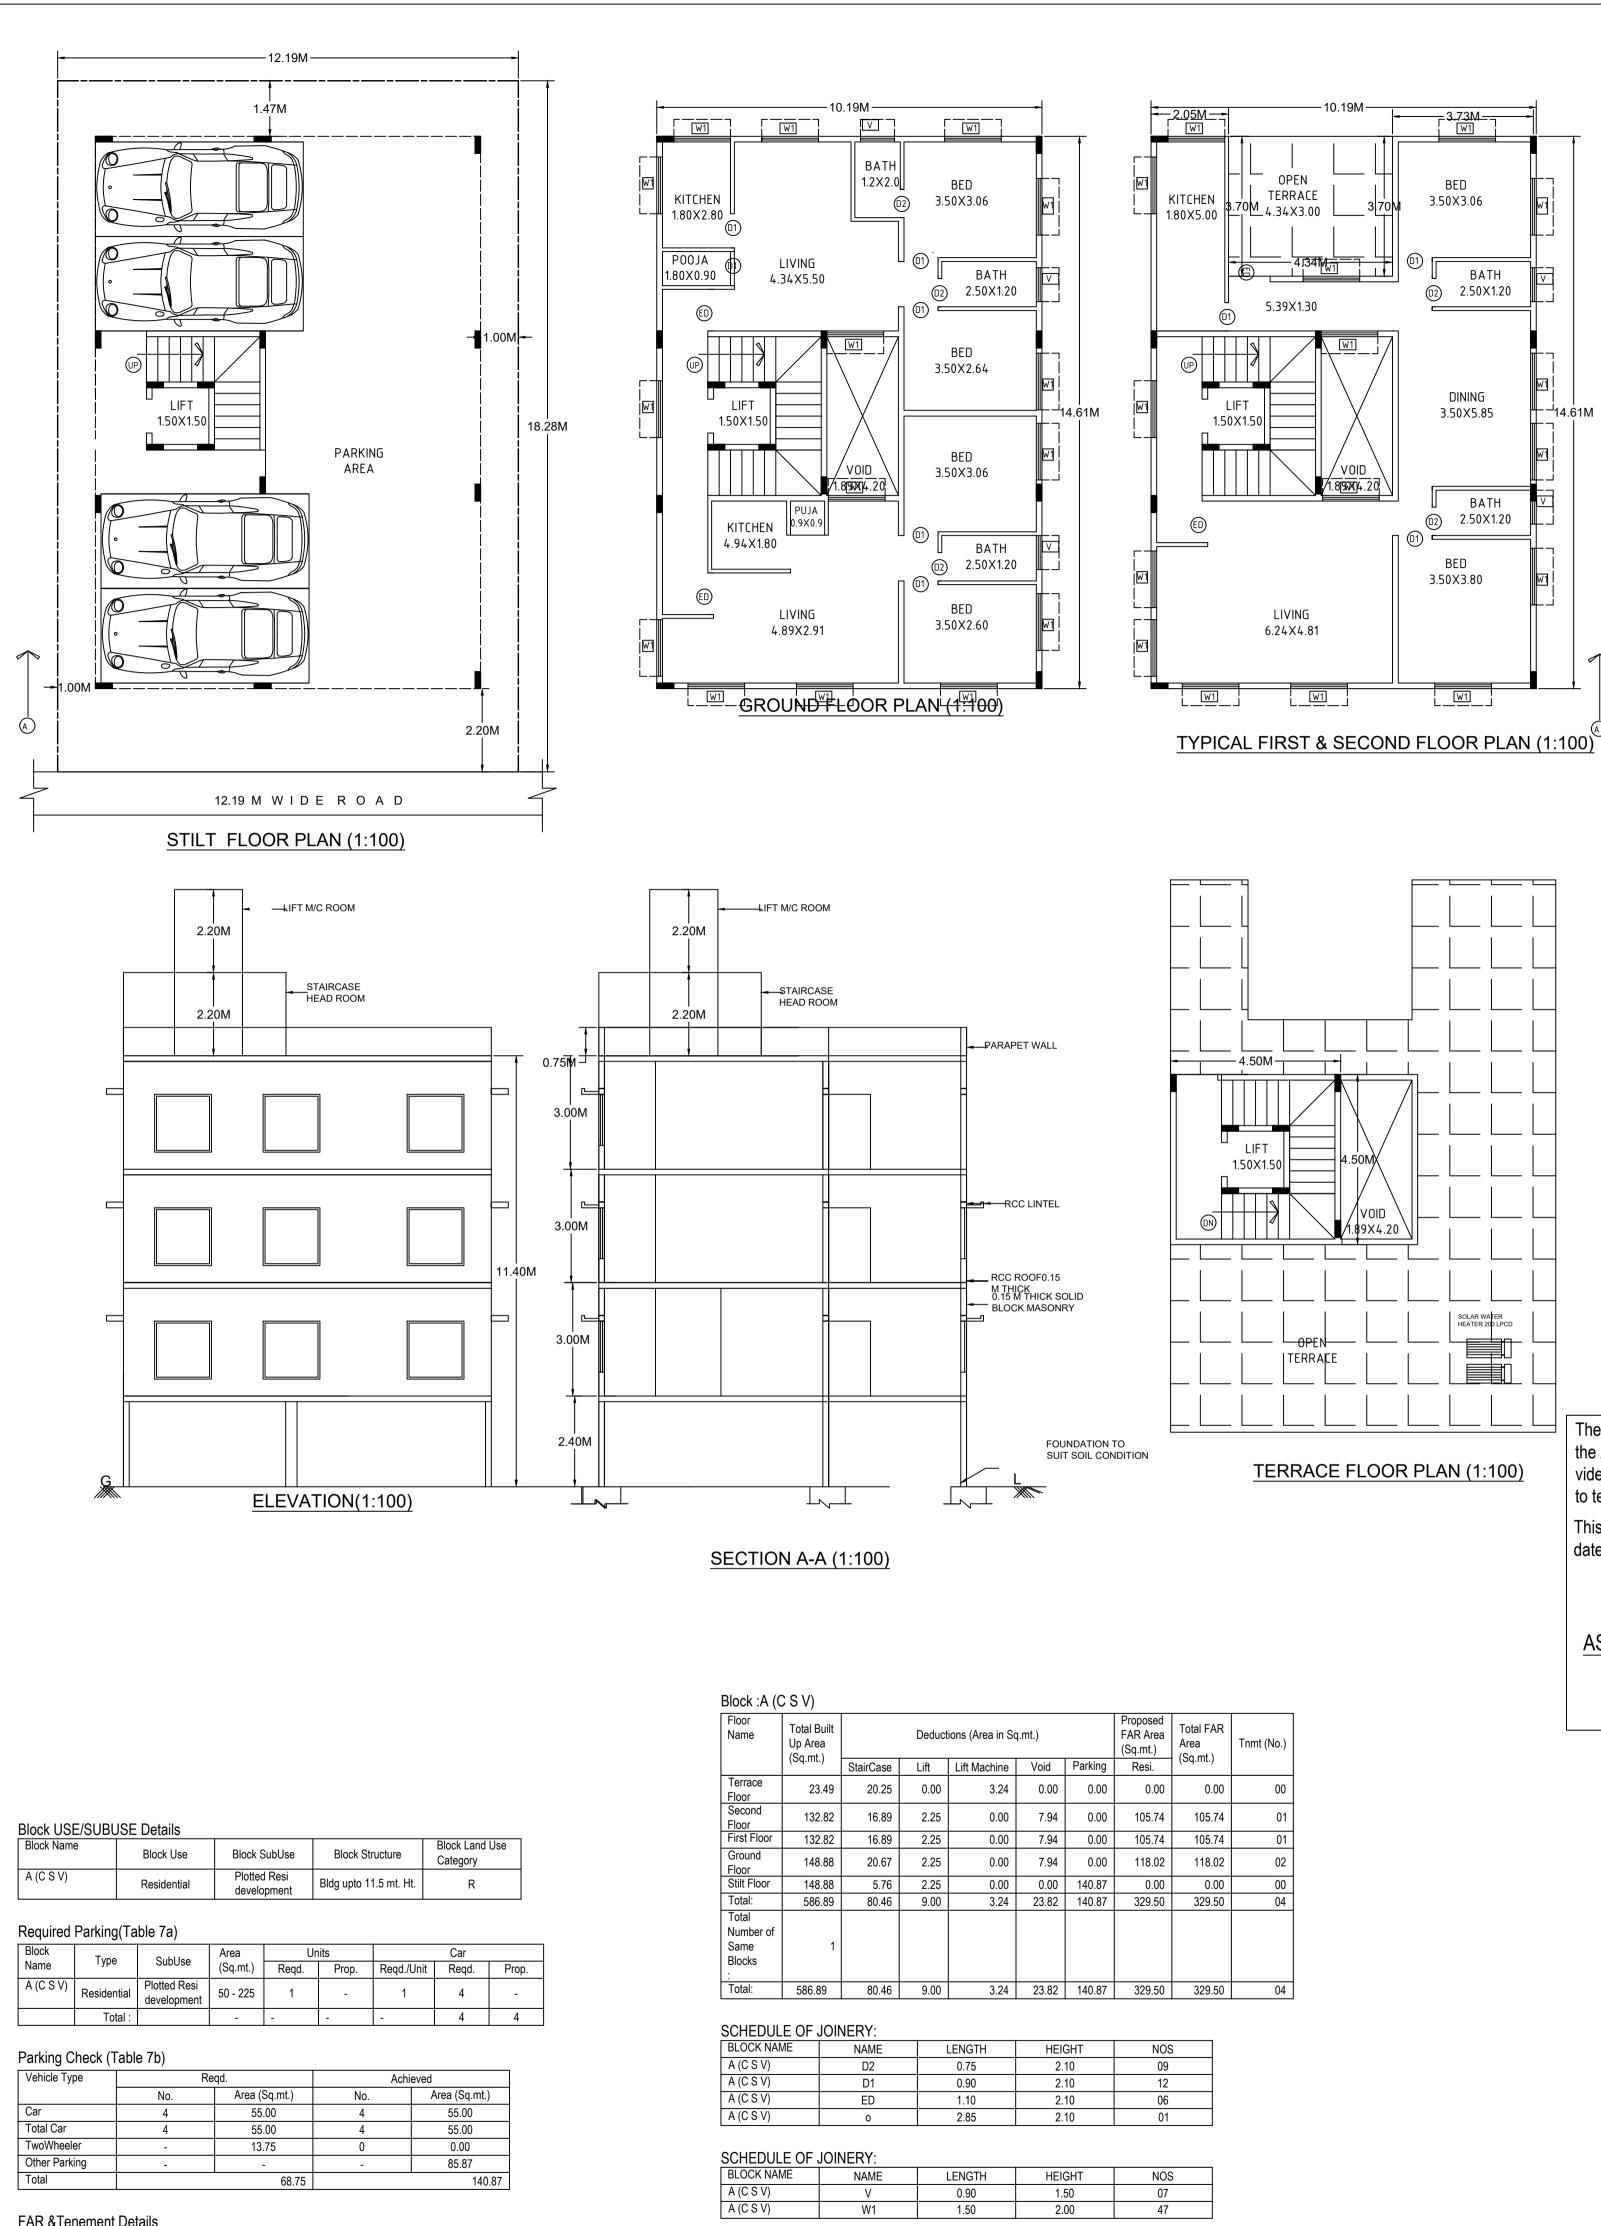

Total:

GROUND

FLOOR PLAN

TYPICAL - 1&

2 FLOOR PLAN

## FAR & Tenement Details

| Block           | No. of<br>Same Bldg | o. of<br>Total Built<br>Up Area<br>(Sq.mt.) | Deductions (Area in Sq.mt.) |      |                 |       |         | Proposed<br>FAR Area<br>(Sq.mt.) | Total FAR<br>Area | Tnmt (No.) |
|-----------------|---------------------|---------------------------------------------|-----------------------------|------|-----------------|-------|---------|----------------------------------|-------------------|------------|
|                 | oune blug           |                                             | StairCase                   | Lift | Lift<br>Machine | Void  | Parking | Resi.                            | (Sq.mt.)          |            |
| A (C S V)       | 1                   | 586.89                                      | 80.46                       | 9.00 | 3.24            | 23.82 | 140.87  | 329.50                           | 329.50            | 04         |
| Grand<br>Total: | 1                   | 586.89                                      | 80.46                       | 9.00 | 3.24            | 23.82 | 140.87  | 329.50                           | 329.50            | 4.00       |

a).Consist of 1Stilt + 1Ground + 2 only. 2.Sanction is accorded for Residential use only. The use of the building shall not be deviated to any other use.

3.140.87 area reserved for car parking shall not be converted for any other purpose. 4.Development charges towards increasing the capacity of water supply, sanitary and power main has to be paid to BWSSB and BESCOM if any.